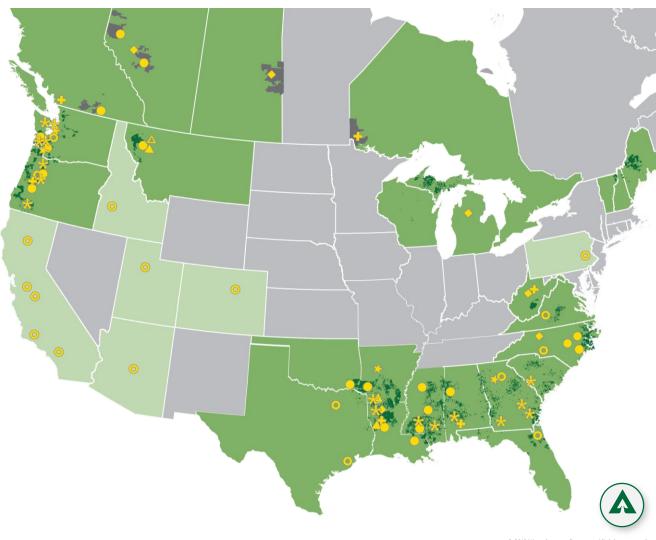

# WHERE WE OPERATE

#### **OPERATING AREAS:**

Primary: Timberlands + Wood Products

Secondary: Distribution only4 Main Offices

#### **TIMBERLANDS:**

**12.2** million acres owned in the U.S.

14 million acres licensed in Canada

**16** Nurseries/Orchards

#### **WOOD PRODUCTS:**

19 Lumber Mills

• 6 Oriented Strand Board Mills

6 Engineered Lumber Mills

3 Plywood / Veneer Mills

1 Medium Density Fiberboard Mill

**18** Distribution Centers

© 2019 Weyerhaeuser Company. All rights reserved.